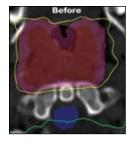

#### Save time with ActiveRx

CORVUS is the only treatment planning system with ActiveRx. It provides the ability to manipulate isodose lines after plan calculation to improve the plan with immediate, graphical feedback, eliminating the trial and error process.

#### ActiveRx SHOWS THE IMPLICATIONS OF DOSE ADJUSTMENTS IN MINUTES

When a physician asks for a change in the treatment plan using a variety of on-screen dose adjustment tools, ActiveRx immediately shows the implications of that change. Even for complex IMRT treatments, where thousands of beams are used, ActiveRx produces results in minutes. This allows clinicians to quickly understand the subtle interplays of competing goals and move directly to the point of best balance for their patients.