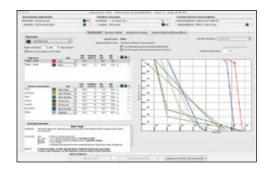

#### PLAN EVALUATION

From the display results panel CORVUS gives you the tools and views to thoroughly evaluate your treatment plan. Display any of the following on any of the four panels or as one large view: axial, coronal and sagittal dose distributions, 3D dose wash surfaces, DRRs, dose profiles, prescribed doses, plan statistics, 2D and 3D DVHs, treatment view and the treatment delivery plan.