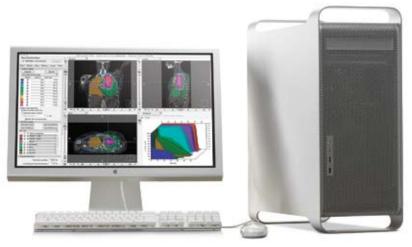

#### THE POWERFUL CORVUS WORKSTATION

Treatment planning systems require operating systems and hardware that are well-suited for complex graphics and processing of scientific data. This is why CORVUS is deployed on the latest Apple® Macintosh® technology using OSX.

#### User-friendly, fast and efficient

CORVUS Workstation. Latest Apple Mac technology, OSX Tiger™ operating system, 4 GB DDR400 SDRAM, Dual 250GB SATA drives, 23" Apple Titanium flat panel display.