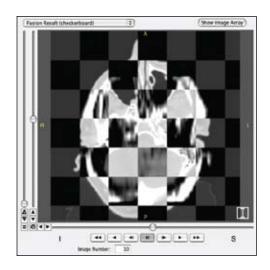

#### nFUSION INCREASES POSITION ACCURACY

IMRT depends on precise target localization. Based on a mutual information fusion algorithm, nFUSION aligns and co-registers image sets from CT, MR or PET to the base CT image set. Unique in display, the nFUSION checkerboard offers a more efficient way to verify fused images by providing image window quadrants. Often these are easier to evaluate than images placed side-by-side.