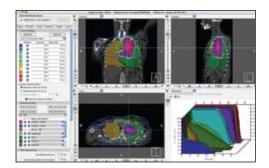

#### PLAN EVALUATION

From the display results panel CORVUS gives you the tools and views to thoroughly evaluate your treatment plan. Display any of the following on any of the four panels or as one large view: axial, coronal and sagittal dose distributions, 3D dose wash surfaces, DRRs, dose profiles, prescribed doses, plan statistics, 2D and 3D DVHs, treatment view and the treatment delivery plan.