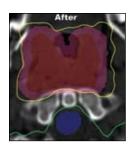

#### Save time with ActiveRx

CORVUS is the only treatment planning system with ActiveRx. It provides the ability to manipulate isodose lines after plan calculation to improve the plan with immediate, graphical feedback, eliminating the trial and error process.

#### ActiveRx SHOWS THE IMPLICATIONS OF DOSE ADJUSTMENTS IN MINUTES

When a physician asks for a change in the treatment plan using a variety of on-screen dose adjustment tools, ActiveRx immediately shows the implications of that change. Even for complex IMRT treatments, where thousands of beams are used, ActiveRx produces results in minutes. This allows clinicians to quickly understand the subtle interplays of competing goals and move directly to the point of best balance for their patients.