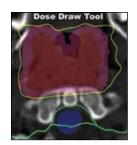

#### Save time with ActiveRx

CORVUS is the only treatment planning system with ActiveRx. It provides the ability to manipulate isodose lines after plan calculation to improve the plan with immediate, graphical feedback, eliminating the trial and error process.

#### ActiveRx SHOWS THE IMPLICATIONS OF DOSE ADJUSTMENTS IN MINUTES

When a physician asks for a change in the treatment plan using a variety of on-screen dose adjustment tools, ActiveRx immediately shows the implications of that change. Even for complex IMRT treatments, where thousands of beams are used, ActiveRx produces results in minutes. This allows clinicians to quickly understand the subtle interplays of competing goals and move directly to the point of best balance for their patients.