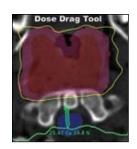

#### Save time with ActiveRx

CORVUS is the only treatment planning system with ActiveRx. It provides the ability to manipulate isodose lines after plan calculation to improve the plan with immediate, graphical feedback, eliminating the trial and error process.

#### ActiveRx SHOWS THE IMPLICATIONS OF DOSE ADJUSTMENTS IN MINUTES

When a physician asks for a change in the treatment plan using a variety of on-screen dose adjustment tools, ActiveRx immediately shows the implications of that change. Even for complex IMRT treatments, where thousands of beams are used, ActiveRx produces results in minutes. This allows clinicians to quickly understand the subtle interplays of competing goals and move directly to the point of best balance for their patients.