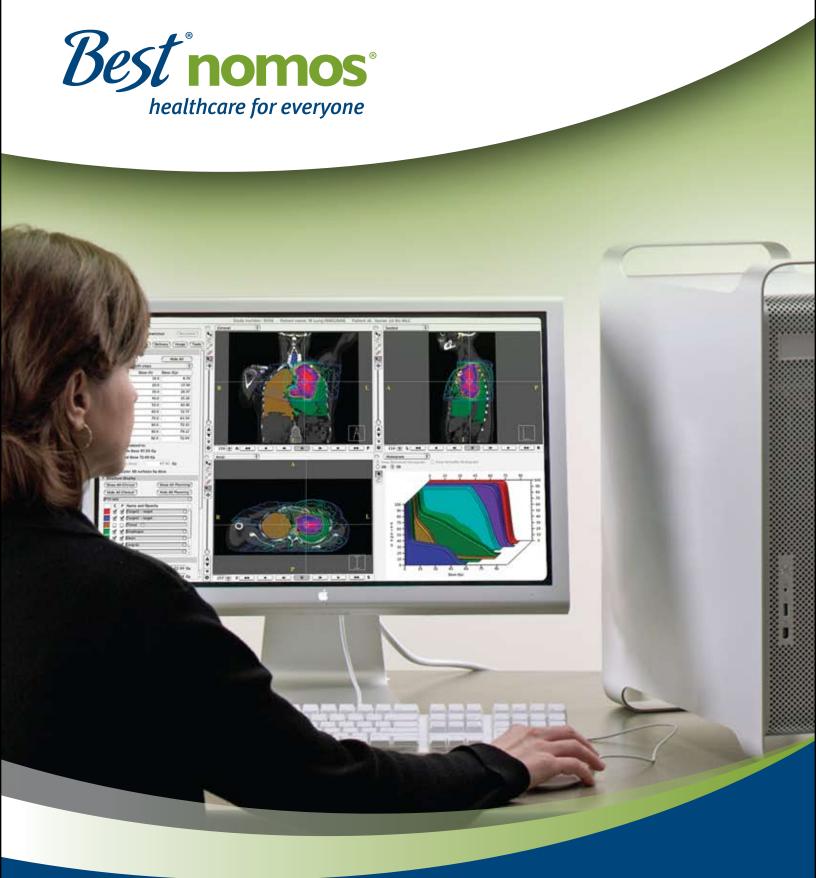

#### PLAN EVALUATION

From the display results panel CORVUS gives you the tools and views to thoroughly evaluate your treatment plan. Display any of the following on any of the four panels or as one large view: axial, coronal and sagittal dose distributions, 3D dose wash surfaces, DRRs, dose profiles, prescribed doses, plan statistics, 2D and 3D DVHs, treatment view and the treatment delivery plan.