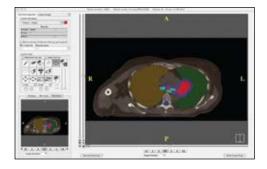

#### REAL-TIME STRUCTURE CONTOURING

CORVUS provides unique contouring tools for quick and accurate segmentation. Different and more powerful than standard drawing and paint tools, CORVUS offers "lasso" and "flood fill" features and an ability to record multiple actions into a repeatable macro – automation features that simplify the contouring process.