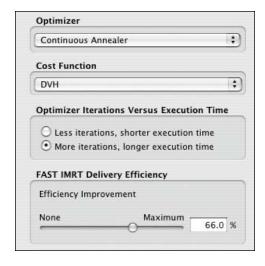

### Multiple optimization algorithms and efficiency options

CORVUS uses simulated annealing algorithms and supports a gradient descent algorithm, provides optimization efficiency choices and FAST IMRT to set level of intensity modulation. Tailor your treatment planning process to the complexities of the cases you are treating.

#### PLAN OPTIMIZATION FLEXIBILITY

CORVUS supports both simulated annealing and gradient descent optimization methods. These can be run in four separate modes, depending on plan complexity and desired results:

- Continuous Anneal
- Conformal Anneal
- Discrete Anneal
- Smooth Downhill Search

FAST IMRT Efficiency Slider allows you to choose the level of intensity modulation that you desire – from no modulation to complete modulation and anywhere in-between. You have ultimate control over segments and monitor units to meet your planning and delivery goals.