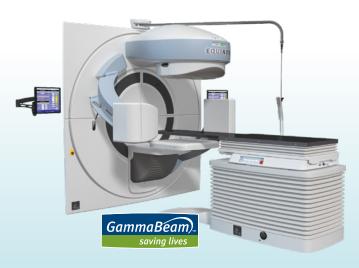

Best™ GammaBeam™ 100/300 Equinox Teletherapy System with IMRT & IGRT

Best™
Gammacell®
1000/3000 Blood
& Research
Irradiator

### **UPGRADE KIT** for all old Theratron units, 80 or 100 cm including IMRT capabilities w/built in or external MLC

#### **UPGRADE** includes

- Removing all old controls, electronics and installing a new control system and covers
- Replacing the old collimator system with the new Equinox collimator
- Replacing the old treatment table with the new Avanza™ Table
- Retaining the head rotation capability is optional

#### **UPGRADE** features:

- Calculated Arc Speed
- Graphical Control System
- Asymmetric Jaws (optional)
- R&V System Ready (optional)
- Service Log Files
- On-Board Verification
- Motorized Wedge (optional)
- Collision Detection (optional)