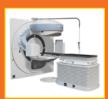

### **UPGRADE KIT** for all old Theratron units, 80 or 100 cm including IMRT capabilities w/built in or external MLC

#### **UPGRADE** includes

- Removing all old controls, electronics and installing a new control system and covers
- Replacing the old collimator system with the new Equinox collimator
- Replacing the old treatment table with the new Avanza™ Table
- Retaining the head rotation capability is optional

#### **UPGRADE** features:

- Calculated Arc Speed
- Graphical Control System
- Asymmetric Jaws (optional)
- R&V System Ready (optional)
- Service Log Files
- On-Board Verification
- Motorized Wedge (optional)
- Collision Detection (optional)