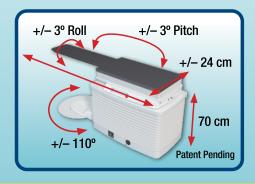

#### **UPGRADE** includes

- Removing all old controls, electronics and installing a new control system and covers
- Replacing the old collimator system with the new Equinox collimator
- Replacing the old treatment table with the new Avanza™ Table
- Retaining the head rotation capability is optional