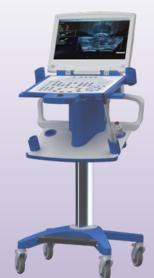

# Compact Sonalis® Ultrasound System

**Sonalis**<sup>®</sup>

**Transducers** 

common types of proce-

We offer probes for the most

dures and imaging, all with the enhanced image quality and high resolution that you

**Linear Array** 

XY-BI-Plane Phased Array

8TE3 Trans-esophageal

16HL7 High Frequency

The Best™ Sonalis® Ultrasound Imaging System provides superior visualization of HDR, LDR, RF or Cryosurgical procedures. Our patented SimulView™ Technology provides simultaneous "live" views of the prostate in both planes, thereby increasing treatment accuracy and precision.

#### **Additional Features**

- Capable of supporting over 20 different probe configurations, this system can be used in almost every discipline
- 21.5" touch screen technology
- Superior HD image resolution for improved procedure accuracy, speed and physician confidence level
- Patented probe design
- Sagittal array provides for 140 mm length of view encompassing the bladder, prostate and perineal tissue
- Advanced modular software design provides for future upgrade path
- Convertible to desktop or portable without losing any functionality
- Dual battery backup built-in to protect from power loss