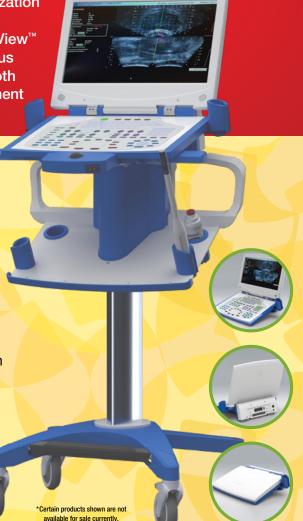

# Compact Sonalis® Ultrasound System

**Sonalis**<sup>®</sup>

**Transducers** 

common types of proce-

We offer probes for the most

dures and imaging, all with the enhanced image quality and high resolution that you

would expect from the BEST

name in ultrasounds!

**8L2A Linear Array** 

12L5A Linear Array

14L3 Linear Array

15LW4 Linear Array 15LA Linear Array

15L4A Linear Array 16L5 Linear Array

**8V3 Phased Array** 

**Linear Array** 

XY-BI-Plane Phased Array

8TE3 Trans-esophageal

16HL7 High Frequency

The Best™ Sonalis® Ultrasound Imaging System provides superior visualization of HDR, LDR, RF or Cryosurgical procedures. Our patented SimulView™ Technology provides simultaneous "live" views of the prostate in both planes, thereby increasing treatment accuracy and precision.

#### **Additional Features**

- Capable of supporting over 20 different probe configurations, this system can be used in almost every discipline
- 21.5" touch screen technology
- Superior HD image resolution for improved procedure accuracy, speed and physician confidence level
- Patented probe design
- Sagittal array provides for 140 mm length of view encompassing the bladder, prostate and perineal tissue
- Advanced modular software design provides for future upgrade path
- Convertible to desktop or portable without losing any functionality
- Dual battery backup built-in to protect from power loss